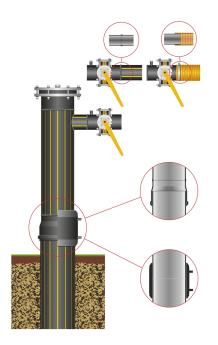

## Wellhead

Used for definitive or temporary closure of biogas wells created by drilling or progressive growth during the landfill exploitation stages. Captures, regulates and transfers biogas from landfill.

## Features:

• Body in high density polyethylene (HDPE) or steel (galvanized/stainless)

Throttle adjustment valve with control lever

• Upper flange in AI, HDPE or steel, suitable for fitting air-operated pumps

Manual control socket

• Connection to capture probe through a joint with seal gasket or a welded joint

• Connection to the mains network by a welded joint or flexible coupling;

• Body diameter (D), outlet diameter (d) and minimum length (Min) - variable depending on model

• Possibility of implementing well-heads with different diameters and sizes.