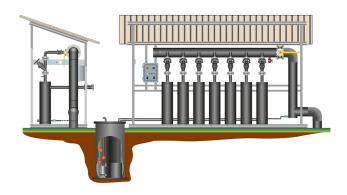

## Regulating manifold

Connects wells or horizontal biogas capture lines, used to adjust biogas flow and check quality for each inlet line. It is fitted with fine flow adjustment valves and a condensate discharge system shared by all inlets located on the outlet from the main manifold.

## Features:

- Material: high density polyethylene (HDPE)
- Support frame in galvanized/stainless steel
- Adjustment valve with flanged or threaded angled seat
- · Manual control socket on each inlet
- Variable number of inlets depending on customer requirements
- Condensate separator on manifold outlet
- Condensation collection well fitted with hydraulic guard
- Condensate drainage by gravity or using a pump
- Possibility of implementing manifolds for different diameters and sizes.